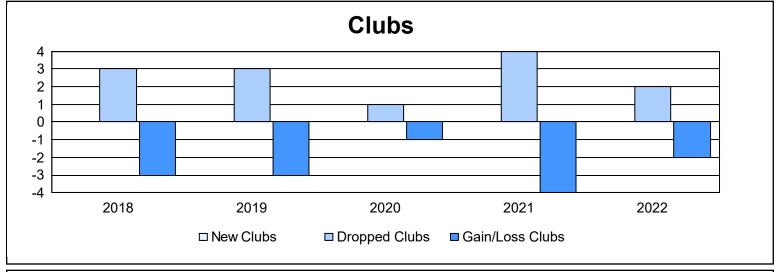

District 334 A

As of June 2022 Cumulative

| Year      | New<br>Clubs | Dropped<br>Clubs | Gain/<br>Loss<br>Clubs | New<br>Members | Charter<br>Members | Reinstate<br>Members | Transfer<br>Members | Total<br>Member<br>Added | Total<br>Members<br>Dropped | Gain/<br>Loss<br>Members |
|-----------|--------------|------------------|------------------------|----------------|--------------------|----------------------|---------------------|--------------------------|-----------------------------|--------------------------|
| 2017-2018 | 0            | 3                | -3                     | 426            | 0                  | 10                   | 8                   | 444                      | 680                         | -236                     |
| 2018-2019 | 0            | 3                | -3                     | 309            | 0                  | 9                    | 17                  | 335                      | 714                         | -379                     |
| 2019-2020 | 0            | 1                | -1                     | 252            | 0                  | 11                   | 13                  | 276                      | 642                         | -366                     |
| 2020-2021 | 0            | 4                | -4                     | 241            | 1                  | 6                    | 7                   | 255                      | 596                         | -341                     |
| 2021-2022 | 0            | 2                | -2                     | 432            | 4                  | 3                    | 18                  | 457                      | 425                         | 32                       |
| Average   | 0            | 3                | -3                     | 332            | 1                  | 8                    | 13                  | 353                      | 611                         | -258                     |